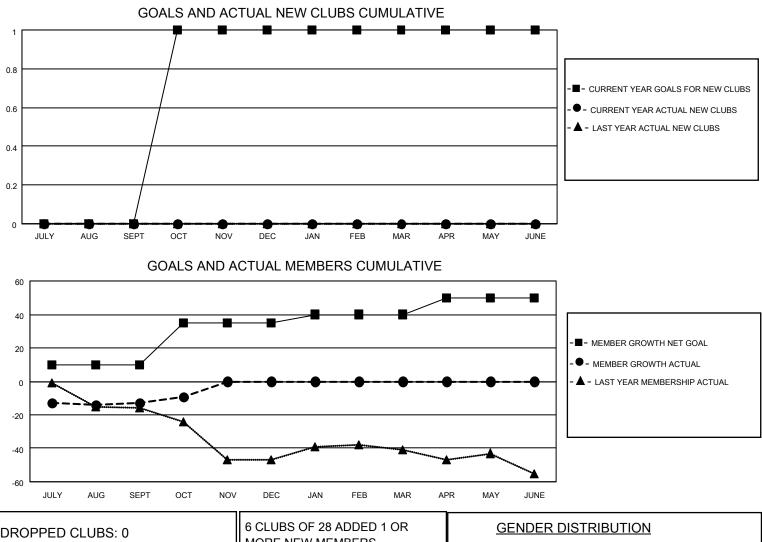

## LOCATION NEW YORK

District 20 R1

Results as of: 10/31/2022

| Clubs<br>RESULTS FOR 2022-2023 |   |   |   | Members<br>RESULTS FOR 2022-2023 |    |   |    |
|--------------------------------|---|---|---|----------------------------------|----|---|----|
|                                |   |   |   |                                  |    |   |    |
| JULY/AUG/SEPT                  | 0 | 0 | 0 | JULY/AUG/SEPT                    | 10 | 6 | 17 |
| OCT/NOV/DEC                    | 1 | 0 | 0 | OCT/NOV/DEC                      | 25 | 5 | 1  |
| JAN/FEB/MAR                    | 0 | 0 | 0 | JAN/FEB/MAR                      | 5  | 0 | 0  |
| APR/MAY/JUNE                   | 0 | 0 | 0 | APR/MAY/JUNE                     | 10 | 0 | 0  |

| DROPPED CLUBS: 0 |                                              | MORE NEW MEMBERS MALE 415 (60.23                                                                |                                                                                                                     |  |
|------------------|----------------------------------------------|-------------------------------------------------------------------------------------------------|---------------------------------------------------------------------------------------------------------------------|--|
|                  | FEMALE<br>NON BINARY                         |                                                                                                 | 274 (39.77%)<br>0 (0.00%)                                                                                           |  |
| 0                |                                              | PREFER NOT TO ANSWER                                                                            | 0 (0.00%)                                                                                                           |  |
| 0<br>18          | CLICK HERE FOR CUMULATIVE<br>MEMBERSHIP DATA | TOTAL FAMILY UNIT MEMBERS                                                                       | s 124                                                                                                               |  |
| 18               |                                              | FAMILY MEMBERS PAYING HA                                                                        | LF DUES 65                                                                                                          |  |
|                  |                                              | 0<br>0<br>0<br>18<br>MORE NEW MEMBERS<br>0<br>0<br>CLICK HERE FOR CUMULATIVE<br>MEMBERSHIP DATA | MORE NEW MEMBERS MALE   FEMALE NON BINARY   PREFER NOT TO ANSWER   0 CLICK HERE FOR CUMULATIVE   18 MEMBERSHIP DATA |  |